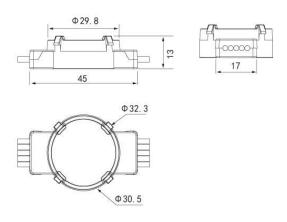

## **TECHNICAL DATA**

| Product Code           | BLU-POINTE-RGB                     |  |  |
|------------------------|------------------------------------|--|--|
| Wattage                | 0.72W                              |  |  |
| Luminous Efficacy      | >20 lm/W                           |  |  |
| Color Range            | 16.7 Million RGB Colors            |  |  |
| Color Resolution       | 3x16 Bit                           |  |  |
| LED Pitch              | 120mm Min (Customization Possible) |  |  |
| Beam Angle             | 110°                               |  |  |
| Working Voltage        | 12 VDC                             |  |  |
| LED Driver             | Remote                             |  |  |
| Control                | DMX                                |  |  |
| Body Material          | PVC                                |  |  |
| Optics                 | PC Lens                            |  |  |
| IP Rating              | IP68                               |  |  |
| Working<br>Temperature | -20°C to 55°C                      |  |  |
| Rated Life             | 50,000Hrs (L70)                    |  |  |