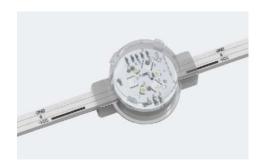

## **POINTE RGB**

LED PIXEL LIGHT

## **TECHNICAL DATA**

| Product Code           | BLU-POINTE-RGB                     |  |  |
|------------------------|------------------------------------|--|--|
| Wattage                | 0.72W                              |  |  |
| Luminous Efficacy      | >20 lm/W                           |  |  |
| Color Range            | 16.7 Million RGB Colors            |  |  |
| Color Resolution       | 3x16 Bit                           |  |  |
| LED Pitch              | 120mm Min (Customization Possible) |  |  |
| Beam Angle             | 110°                               |  |  |
| Working Voltage        | 12 VDC                             |  |  |
| LED Driver             | Remote                             |  |  |
| Control                | DMX                                |  |  |
| Body Material          | PVC                                |  |  |
| Optics                 | PC Lens                            |  |  |
| IP Rating              | IP68                               |  |  |
| Working<br>Temperature | -20°C to 55°C                      |  |  |
| Rated Life             | 50,000Hrs (L70)                    |  |  |