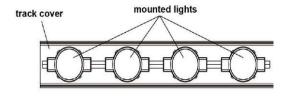

## **TECHNICAL DATA**

| Product Code           | BLU-POINTE-30                      |  |  |
|------------------------|------------------------------------|--|--|
| Wattage                | 0.24W                              |  |  |
| Luminous Flux          | 140lm (3000K)                      |  |  |
| LED TYPE               | SMD 3528                           |  |  |
| LED Pitch              | 120mm Min (Customization Possible) |  |  |
| Beam Angle             | 120°                               |  |  |
| Working Voltage        | 12 VDC                             |  |  |
| LED Driver             | Remote                             |  |  |
| Control                | Switched/ 0-10V / DALI             |  |  |
| Body Material          | PVC                                |  |  |
| Optics                 | PC Lens                            |  |  |
| IP Rating              | P68                                |  |  |
| Working<br>Temperature | -20°C to 55°C                      |  |  |
| Rated Life             | 50,000Hrs (L70)                    |  |  |