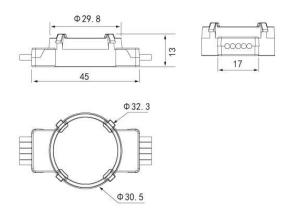

## **TECHNICAL DATA**

| Product Code           | BLU-POINTE-30                      |  |  |
|------------------------|------------------------------------|--|--|
| Wattage                | 0.24W                              |  |  |
| Luminous Flux          | 140lm (3000K)                      |  |  |
| LED TYPE               | SMD 3528                           |  |  |
| LED Pitch              | 120mm Min (Customization Possible) |  |  |
| Beam Angle             | 120°                               |  |  |
| Working Voltage        | 12 VDC                             |  |  |
| LED Driver             | Remote                             |  |  |
| Control                | Switched/ 0-10V / DALI             |  |  |
| Body Material          | PVC                                |  |  |
| Optics                 | PC Lens                            |  |  |
| IP Rating              | P68                                |  |  |
| Working<br>Temperature | -20°C to 55°C                      |  |  |
| Rated Life             | 50,000Hrs (L70)                    |  |  |