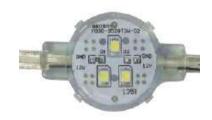

## **TECHNICAL DATA**

| Product Code           | BLU-POINTE-30                      |  |  |
|------------------------|------------------------------------|--|--|
| Wattage                | 0.24W                              |  |  |
| Luminous Flux          | 140lm (3000K)                      |  |  |
| LED TYPE               | SMD 3528                           |  |  |
| LED Pitch              | 120mm Min (Customization Possible) |  |  |
| Beam Angle             | 120°                               |  |  |
| Working Voltage        | 12 VDC                             |  |  |
| LED Driver             | Remote                             |  |  |
| Control                | Switched/ 0-10V / DALI             |  |  |
| Body Material          | PVC                                |  |  |
| Optics                 | PC Lens                            |  |  |
| IP Rating              | P68                                |  |  |
| Working<br>Temperature | -20°C to 55°C                      |  |  |
| Rated Life             | 50,000Hrs (L70)                    |  |  |