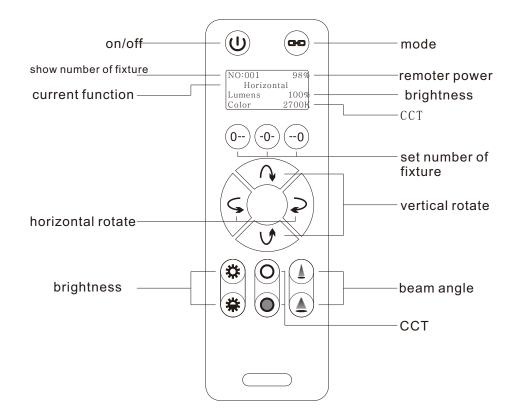

## product drawing

## button using explaination

- On/off: press for fixture on/off, long press for all function deleted and back to original stage.
- Setting fixture number:from left to right side: tens/huandreds/thousands. single press for changing numbers.
- Mode: long press for 3 seconds go to the showing mode, single press to start the showing mode, the fixture will need around 2 minutes back to original stage; single press again to stop the showing mode when fixture already in showing mode
- Vertical rotate: rotating of vertical direction of  $\pm 90^{\circ}$  .
- Horizontal rotate: rotating of horizontal direction of 350°.
- Brightness change: Min brightness value  $5\% \sim 100\%$ , signle press button for  $\pm \, 5\%$ . quick change by long press button.
- CCT change: from 2700K  $\sim$  5000K, single press button for  $\pm$  200K. quick change by long press button.
- Beam angle change: from  $20^{\circ} \sim 60^{\circ}$  .